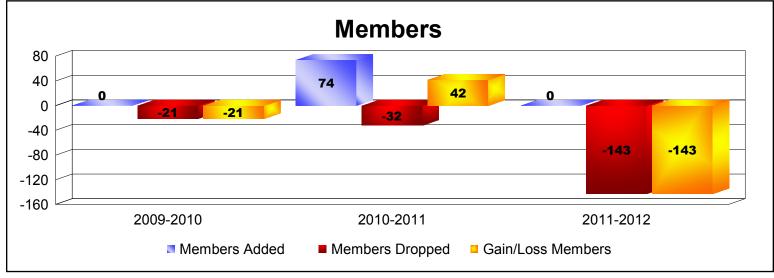

**Disbanded Districts**As of June 2012 Cumulative

| Year      | New<br>Clubs | Dropped<br>Clubs | Gain/<br>Loss<br>Clubs | New<br>Members | Charter<br>Members | Reinstate<br>Members | Transfer<br>Members | Total<br>Member<br>Added | Total<br>Members<br>Dropped | Gain/<br>Loss<br>Members |
|-----------|--------------|------------------|------------------------|----------------|--------------------|----------------------|---------------------|--------------------------|-----------------------------|--------------------------|
| 2009-2010 | 0            | -1               | -1                     | 0              | 0                  | 0                    | 0                   | 0                        | -21                         | -21                      |
| 2010-2011 | 3            | -1               | 2                      | 2              | 72                 | 0                    | 0                   | 74                       | -32                         | 42                       |
| 2011-2012 | 0            | -7               | -7                     | 0              | 0                  | 0                    | 0                   | 0                        | -143                        | -143                     |
| Average   | 1            | -3               | -2                     | 1              | 24                 | 0                    | 0                   | 25                       | -65                         | -41                      |