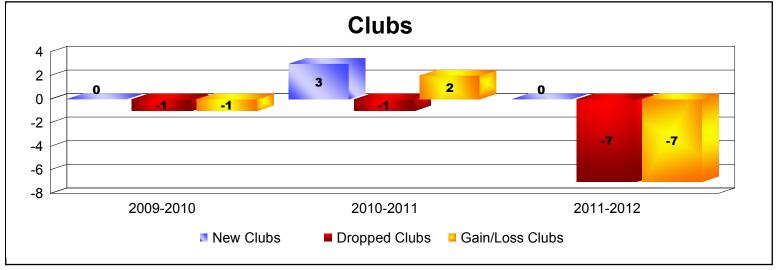

**Disbanded Districts**As of June 2012 Cumulative

| Year      | New<br>Clubs | Dropped<br>Clubs | Gain/<br>Loss<br>Clubs | New<br>Members | Charter<br>Members | Reinstate<br>Members | Transfer<br>Members | Total<br>Member<br>Added | Total<br>Members<br>Dropped | Gain/<br>Loss<br>Members |
|-----------|--------------|------------------|------------------------|----------------|--------------------|----------------------|---------------------|--------------------------|-----------------------------|--------------------------|
| 2009-2010 | 0            | -1               | -1                     | 0              | 0                  | 0                    | 0                   | 0                        | -21                         | -21                      |
| 2010-2011 | 3            | -1               | 2                      | 2              | 72                 | 0                    | 0                   | 74                       | -32                         | 42                       |
| 2011-2012 | 0            | -7               | -7                     | 0              | 0                  | 0                    | 0                   | 0                        | -143                        | -143                     |
| Average   | 1            | -3               | -2                     | 1              | 24                 | 0                    | 0                   | 25                       | -65                         | -41                      |